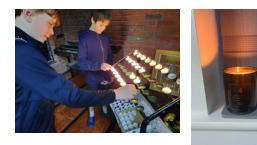

Thank you to our families who lit candles at home, in their parishes and places of worship for Refugees and Migrants for Sunday 30<sup>th</sup> September. The theme this year was 'God walks with his people.' We are reminded of the words from St Francis of Assisi, "All the darkness in the world cannot extinguish the light of a single candle."

Thank you to our families who lit candles at home, in their parishes and places of worship for Refugees and Migrants for Sunday 30<sup>th</sup> September. The theme this year was 'God walks with his people.' We are reminded of the words from St Francis of Assisi,

"All the darkness in the world cannot extinguish the light of a single candle."