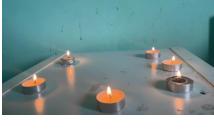

Thank you to our families who lit candles at home, in their parishes and places of worship for Refugees and Migrants for Sunday 30<sup>th</sup> September. The theme this year was 'God walks with his people.' We are reminded of the words from St Francis of Assisi, "All the darkness in the world cannot extinguish the light of a single candle."

Thank you to our families who lit candles at home, in their parishes and places of worship for Refugees and Migrants for Sunday 30<sup>th</sup> September. The theme this year was 'God walks with his people.' We are reminded of the words from St Francis of Assisi,

"All the darkness in the world cannot extinguish the light of a single candle."