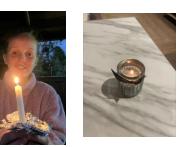

Thank you to our families who lit candles at home, in their parishes and places of worship for Refugees and Migrants for Sunday 30<sup>th</sup> September. The theme this year was 'God walks with his people.' We are reminded of the words from St Francis of Assisi, "All the darkness in the world cannot extinguish the light of a single candle."

Thank you to our families who lit candles at home, in their parishes and places of worship for Refugees and Migrants for Sunday 30<sup>th</sup> September. The theme this year was 'God walks with his people.' We are reminded of the words from St Francis of Assisi,

"All the darkness in the world cannot extinguish the light of a single candle."