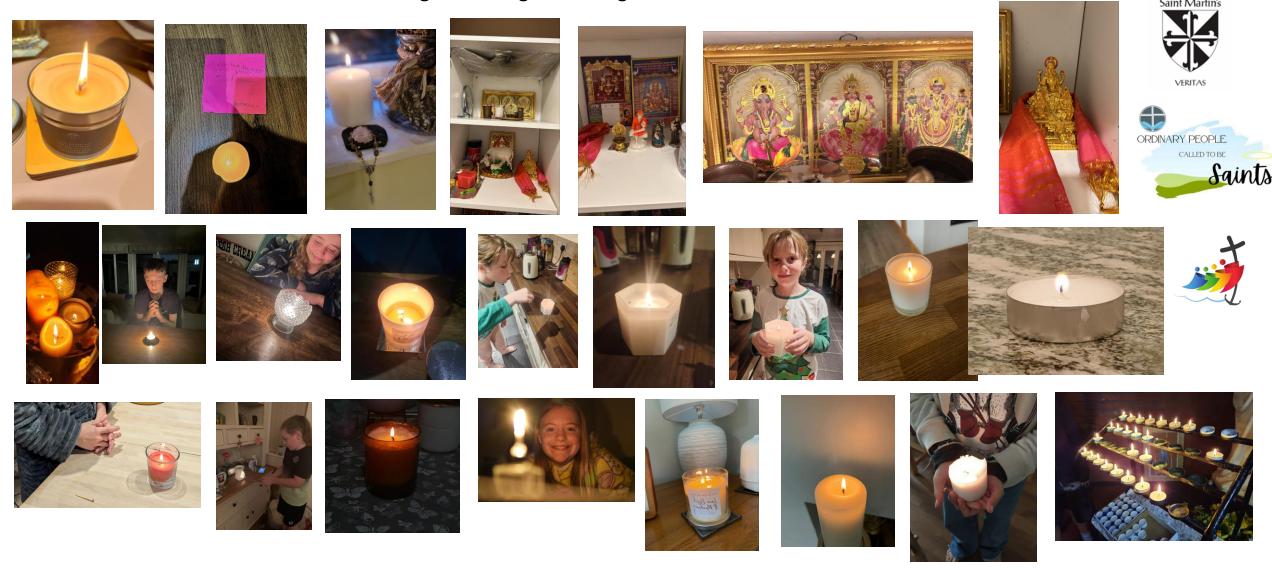

Thank you to our families who lit candles at home, in their parishes and places of worship for Refugees and Migrants for Sunday 30<sup>th</sup> September. The theme this year was 'God walks with his people.' We are reminded of the words from St Francis of Assisi, "All the darkness in the world cannot extinguish the light of a single candle."

Thank you to our families who lit candles at home, in their parishes and places of worship for Refugees and Migrants for Sunday 30<sup>th</sup> September. The theme this year was 'God walks with his people.' We are reminded of the words from St Francis of Assisi,

"All the darkness in the world cannot extinguish the light of a single candle."