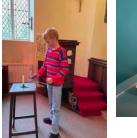

Thank you to our families who lit candles at home, in their parishes and places of worship for Refugees and Migrants for Sunday 30<sup>th</sup> September. The theme this year was 'God walks with his people.' We are reminded of the words from St Francis of Assisi, "All the darkness in the world cannot extinguish the light of a single candle."

Thank you to our families who lit candles at home, in their parishes and places of worship for Refugees and Migrants for Sunday 30<sup>th</sup> September. The theme this year was 'God walks with his people.' We are reminded of the words from St Francis of Assisi,

"All the darkness in the world cannot extinguish the light of a single candle."