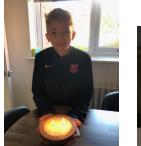

Thank you to our families who lit candles at home, in their parishes and places of worship for Refugees and Migrants for Sunday 30<sup>th</sup> September. The theme this year was 'God walks with his people.' We are reminded of the words from St Francis of Assisi, "All the darkness in the world cannot extinguish the light of a single candle."

Thank you to our families who lit candles at home, in their parishes and places of worship for Refugees and Migrants for Sunday 30<sup>th</sup> September. The theme this year was 'God walks with his people.' We are reminded of the words from St Francis of Assisi,

"All the darkness in the world cannot extinguish the light of a single candle."