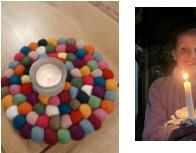

Thank you to our families who lit candles at home, in their parishes and places of worship for Refugees and Migrants for Sunday 30<sup>th</sup> September. The theme this year was 'God walks with his people.' We are reminded of the words from St Francis of Assisi, "All the darkness in the world cannot extinguish the light of a single candle."

Thank you to our families who lit candles at home, in their parishes and places of worship for Refugees and Migrants for Sunday 30<sup>th</sup> September. The theme this year was 'God walks with his people.' We are reminded of the words from St Francis of Assisi,

"All the darkness in the world cannot extinguish the light of a single candle."